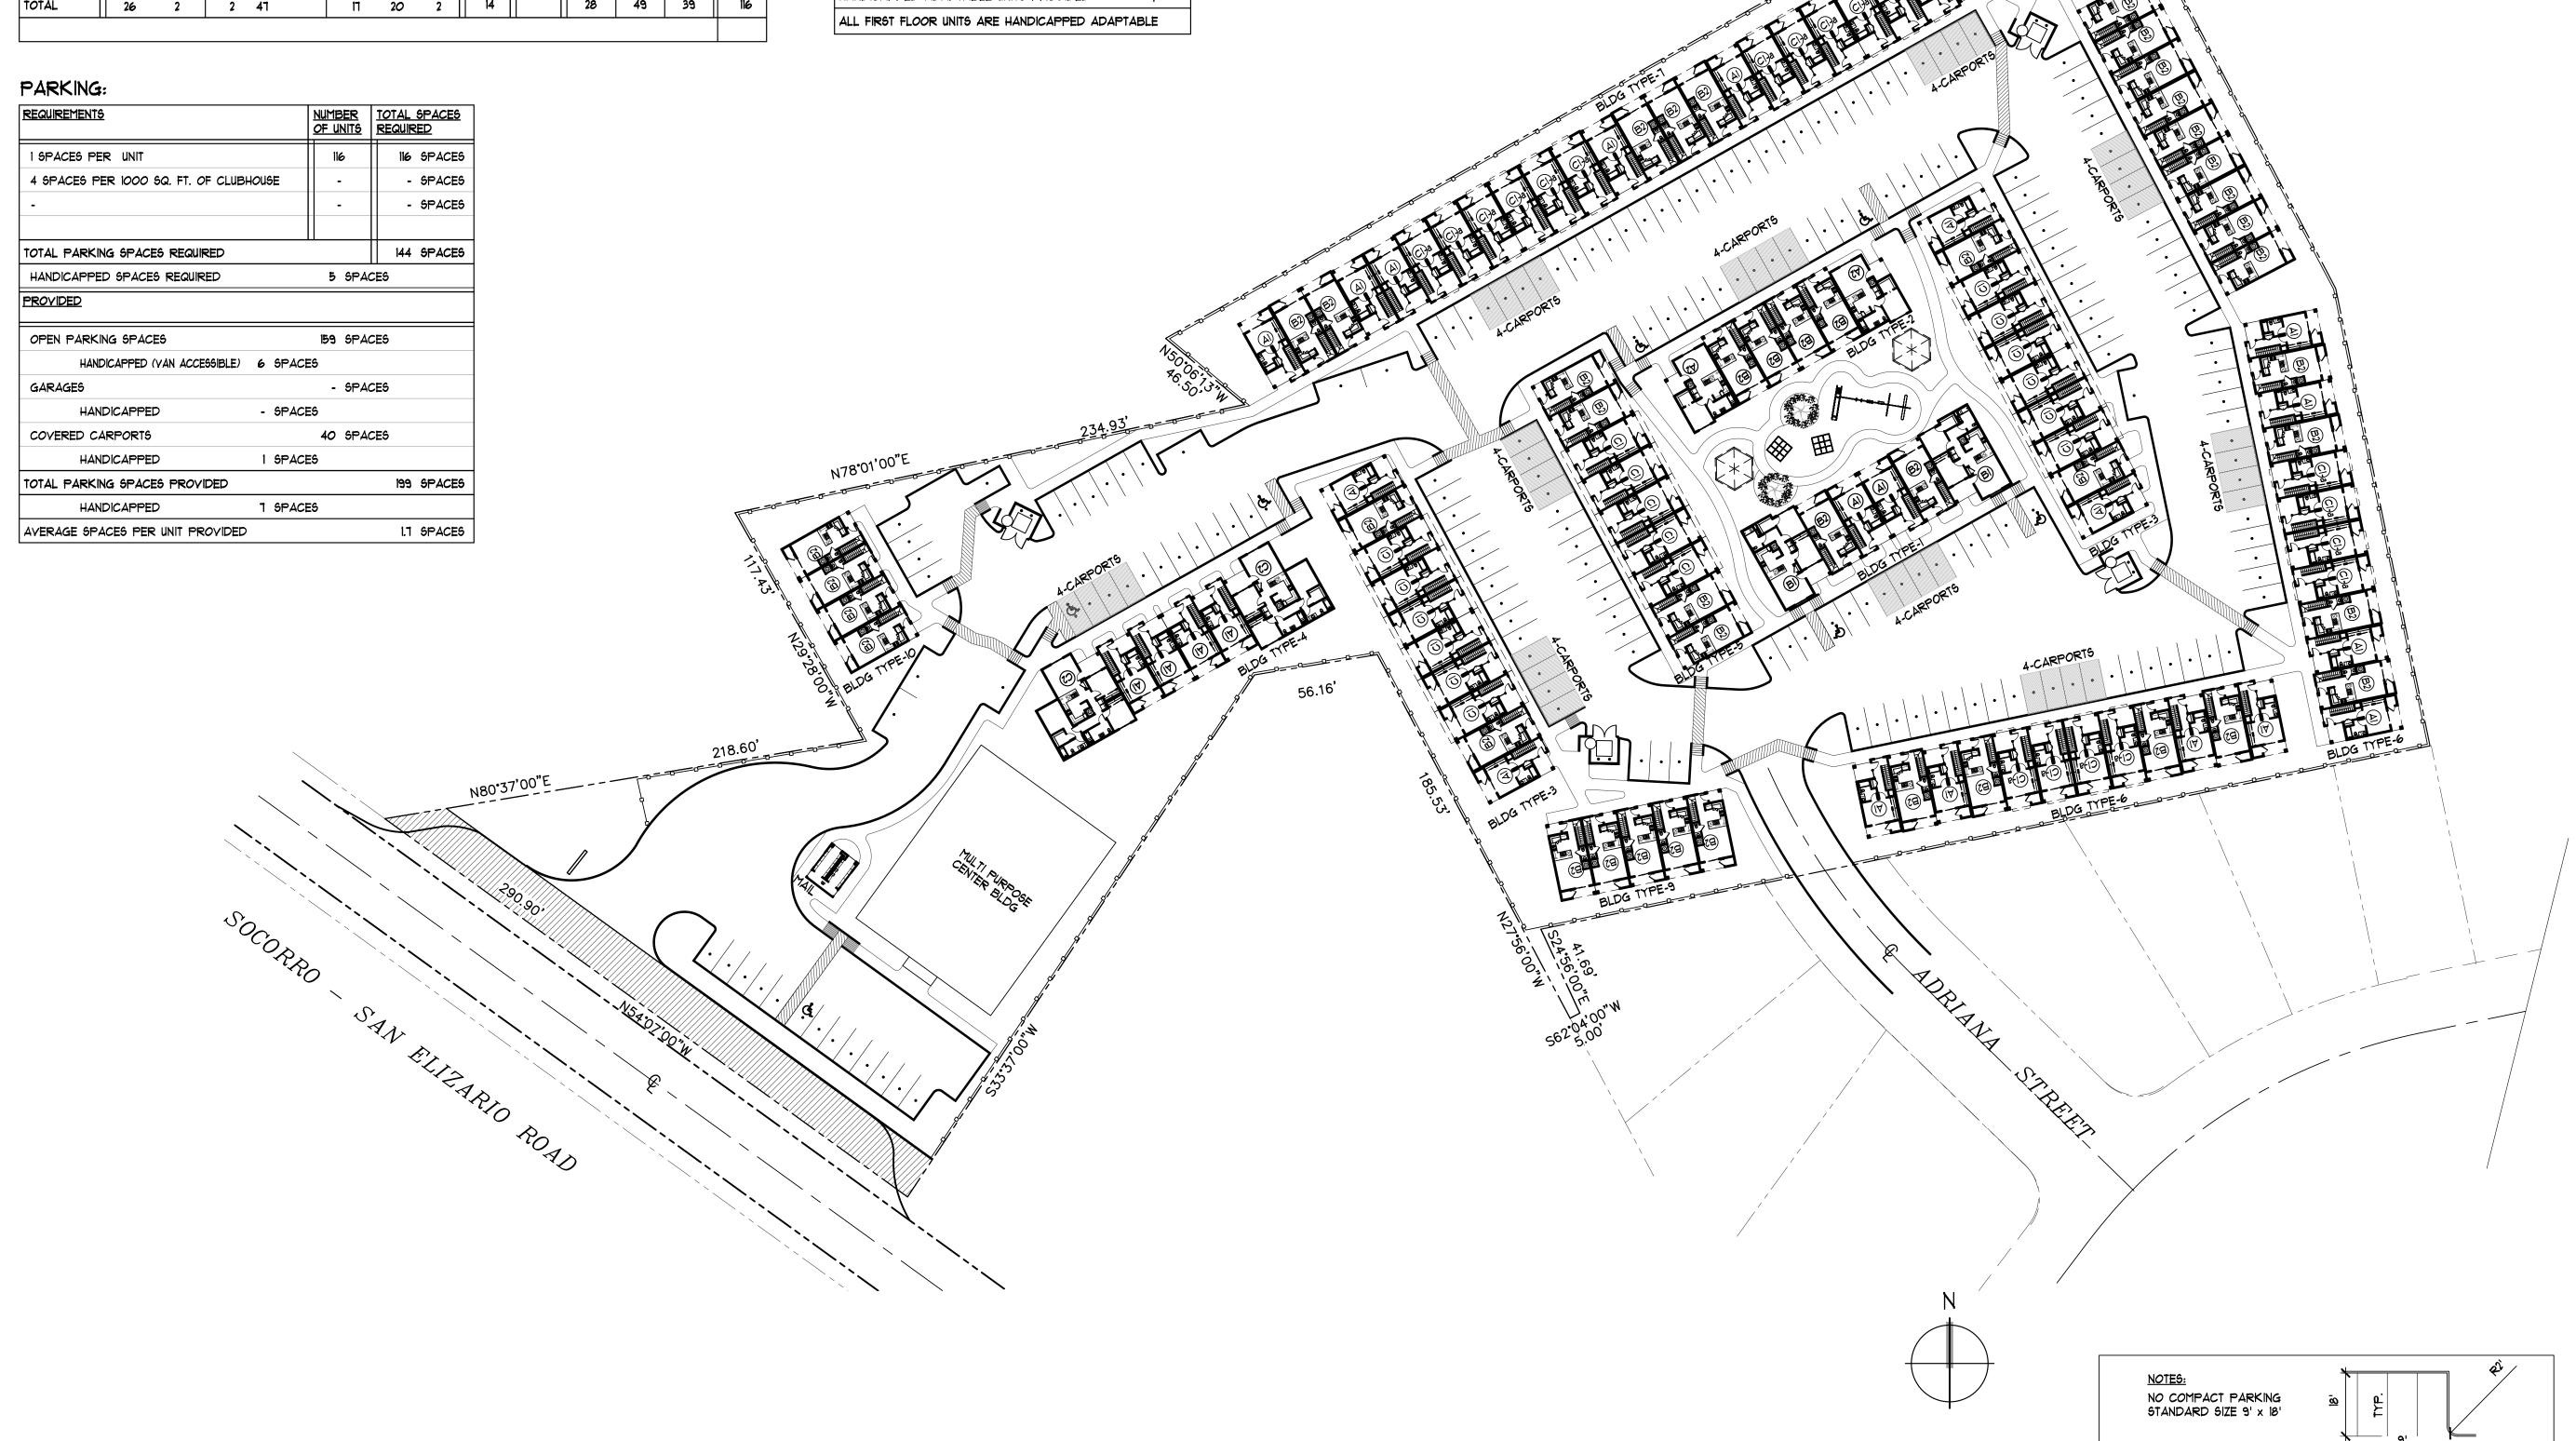

## APARTMENT BUILDING DATA:

| BUILDING    | NUMBER | OF UNITS | F UNITS PER BUILDING |         |       |      | NO. OF NO. OF | TOTAL NUMBER OF UNITS |         |         |         |         |       |
|-------------|--------|----------|----------------------|---------|-------|------|---------------|-----------------------|---------|---------|---------|---------|-------|
| <u>TYPE</u> | BEDR   | 00M      |                      | BEDROOM | 3 BED | ROOM |               | BLDGS.                | STORIES | I BDRM. | 2 BDRM. | 3 BDRM. | TOTAL |
| TH          | Al     | A2       | ВІ                   | B2      | CI    | Cl-a | C2            |                       |         |         |         |         |       |
| TYPE I      | 2      | -        | 2                    | 2       | -     | -    | -             | 1                     | 2-3     | 2       | 4       | -       | 6     |
| TYPE 2      | -      | 2        | -                    | 4       | -     | -    | -             | 1                     | 2-3     | 2       | 4       | -       | 6     |
| TYPE 3      | 4      | -        | -                    | 4       | 12    | -    | -             | 2                     | 2-3     | 4       | 4       | 12      | 20    |
| TYPE 4      | 4      | -        | -                    | -       | -     | -    | 2             | 1                     | 2-3     | 4       | -       | 2       | 6     |
| TYPE 5      | -      | -        | -                    | 4       | 5     | -    | -             | 1                     | 2-3     | -       | 4       | 5       | 9     |
| TYPE 6      | 8      | -        | -                    | 8       | -     | 8    | -             | 2                     | 2-3     | 8       | 8       | 8       | 24    |
| TYPE 1      | 8      | -        | -                    | ٦       | -     | 12   | -             | 1                     | 2-3     | 8       | ٦       | 12      | 27    |
| TYPE 8      | -      | -        | -                    | 9       | -     | -    | -             | 1                     | 2       | -       | 9       | -       | 9     |
| TYPE 9      | -      | -        | -                    | 5       | -     | -    | -             | 1                     | 2       | -       | 5       | -       | 5     |
| TYPE 10     | -      | -        | -                    | 4       | -     | -    | -             | 1                     | 2       | -       | 4       | -       | 4     |
| TOTAL       | 26     | 2        | 2                    | 47      | 17    | 20   | 2             | 14                    |         | 28      | 49      | 39      | 116   |

## APARTMENT TH DATA:

| <u>TH</u> | DESCRIPTION          | AREA         | NUMBER<br>OF UNITS | TOTAL<br>SQ. FOOTAGE |
|-----------|----------------------|--------------|--------------------|----------------------|
| Al        | I BDRM/I.5 BATH      | 877 5Q. FT.  | 26                 | 22802 SQ. FT         |
| A2        | I BDRM/I BATH        | 681 5Q. FT.  | 2                  | 1362 SQ. FT          |
| BI        | 2 BDRM/1 BATH        | 940 5Q. FT.  | 2                  | 1880 SQ. FT          |
| B2        | 2 BDRM/2.5 BATH      | 1025 SQ. FT. | 47                 | 48175 SQ. FT         |
| Cl        | 3 BDRM/2.5 BATH      | 1477 5Q. FT. | п                  | 25109 SQ. FT         |
| Cl-a      | 3 BDRM/2.5 BATH      | 1531 SQ. FT. | 20                 | 30620 SQ. FT         |
| C2        | 3 BDRM/2 BATH        | 1229 SQ. FT. | 2                  | 2458 SQ. FT          |
| TOTAL     |                      | 116          | 132406 SQ. FT      |                      |
| AVERAG    | 1141 SQ. FT          |              |                    |                      |
|           | APPED ADAPTABLE UNIT | 3<br>4       |                    |                      |

SHEET NUMBER

TYPICAL PARKING SPACE DIMENSIONS

A0.0

ARCHITECTURAL SITE PLAN